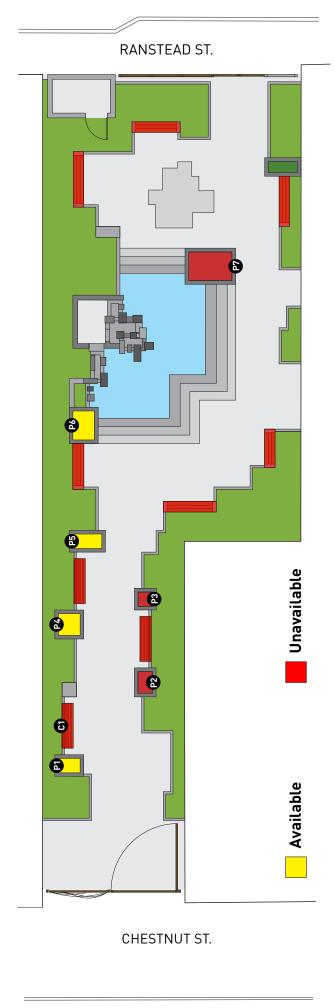

## YES! I WOULD LIKE TO ADOPT AN ITEM IN JOHN F. COLLINS PARK!

**\$1,000** (P4-P5, 15 sq. ft.)

(Please refer to map to make your selection)

**PLANTERS** 

\$1,500 (P6,20 sq. ft.)

**INSCRIPTION TO READ:** 

|                               |                           | I would like to adopt p | olanter # |
|-------------------------------|---------------------------|-------------------------|-----------|
| DONOR NAME:                   |                           |                         | CREDIT    |
| ADDRESS:                      |                           |                         | O VISA    |
| CITY:                         |                           | STATE:                  | CREDIT (  |
| ZIP:                          | PHONE:                    |                         | EXPIRAT   |
| EMAIL:                        |                           |                         | CVV NUM   |
| To receive regular updates an | nd Center City District n | ews                     | CADDIIO   |

**\$750** (P1, 12 sq. ft.)

I would like to adopt planter #\_

Once inscription is received and the fabricator's proof is approved, it takes approximately eight weeks for the plaque to be produced and installed.

## COLLINS PARK ADOPTABLE ITEM OPTIONS

BENCHES (with engraved plaque)

SOLD OUT

PLANTERS (with engraved plaque)

| P7    | \$2,000      |
|-------|--------------|
| P6    | \$1,500      |
| P4-P5 | \$1,000 EACH |
| P1-P3 | \$750 EACH   |