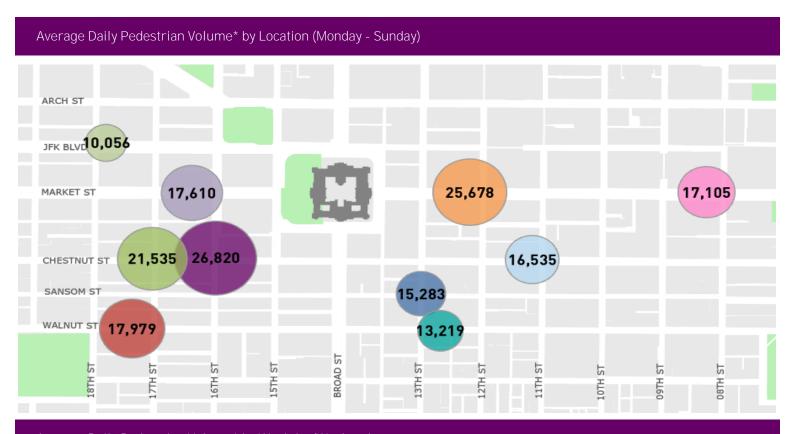

## CENTER CITY REPORTS: PEDESTRIAN COUNTS

www.PhiladelphiaRetail.com



## Average Daily Pedestrian Volume\* by Weekday/Weekend



<sup>\*</sup>Pedestrian Volume refers to pedestrians traveling in both directions on either side of the street at the indicated locations

## Average Hourly Pedestrian Volume\* on Weekdays (Monday - Friday)



## Average Hourly Pedestrian Volume\* on Weekends (Saturday - Sunday)



<sup>\*</sup>Pedestrian Volume refers to pedestrians traveling in both directions on either side of the street at the indicated locations

For more information on pedestrian counts contact Garrett Hincken at ghincken@centercityphila.org or 215.440.5511