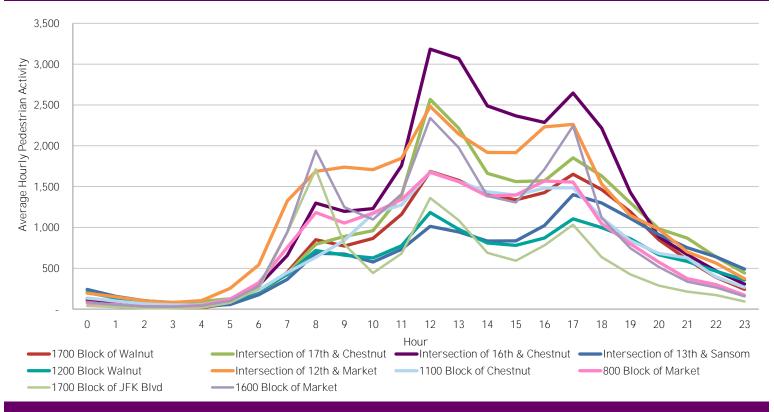

## CENTER CITY REPORTS: PEDESTRIAN COUNTS

www.PhiladelphiaRetail.com



## Average Daily Pedestrian Volume\* by Weekday/Weekend



<sup>\*</sup>Pedestrian Volume refers to pedestrians traveling in both directions on either side of the street at the indicated locations

## Average Hourly Pedestrian Volume\* on Weekdays (Monday - Friday)



## Average Hourly Pedestrian Volume\* on Weekends (Saturday - Sunday)



<sup>\*</sup>Pedestrian Volume refers to pedestrians traveling in both directions on either side of the street at the indicated locations

For more information on pedestrian counts contact Garrett Hincken at ghincken@centercityphila.org or 215.440.5511