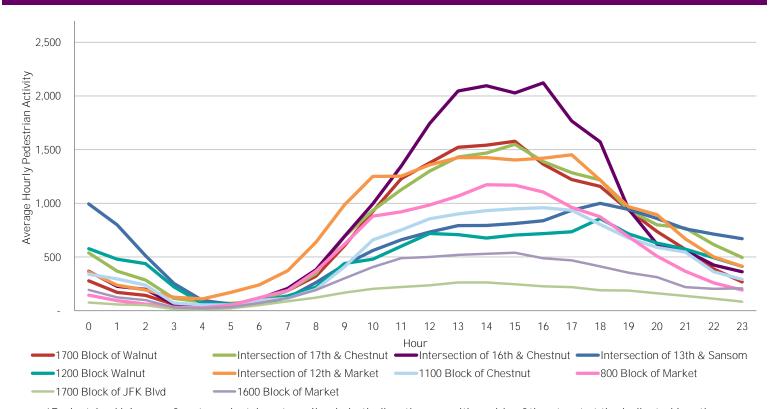

## Average Hourly Pedestrian Volume\* on Weekends (Saturday - Sunday)

<sup>\*</sup>Pedestrian Volume refers to pedestrians traveling in both directions on either side of the street at the indicated locations