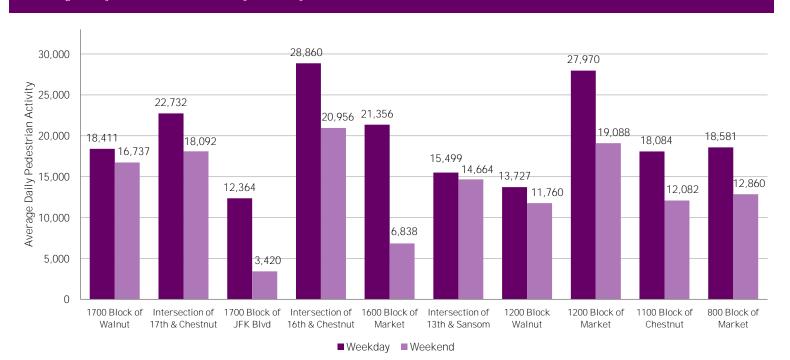

## Average Daily Pedestrian Volume\* by Weekday/Weekend

<sup>\*</sup>Pedestrian Volume refers to pedestrians traveling in both directions on either side of the street at the indicated locations