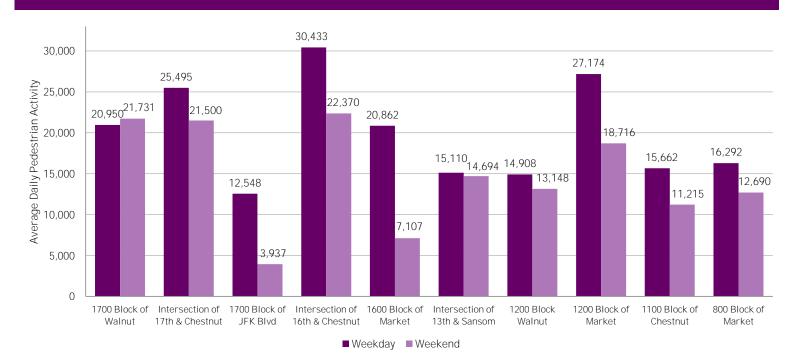

CENTER CITY REPORTS:
PEDESTRIAN COUNTS

www.PhiladelphiaRetail.com

<sup>\*</sup>Pedestrian Volume refers to pedestrians traveling in both directions on either side of the street at the indicated locations