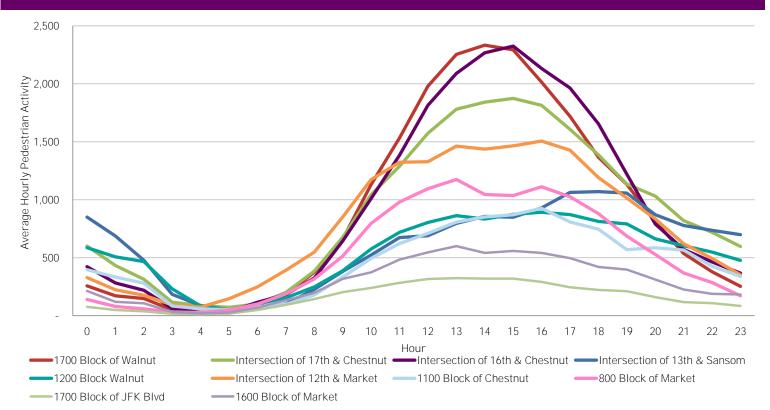

## Average Hourly Pedestrian Volume\* on Weekends (Saturday - Sunday)

<sup>\*</sup>Pedestrian Volume refers to pedestrians traveling in both directions on either side of the street at the indicated locations