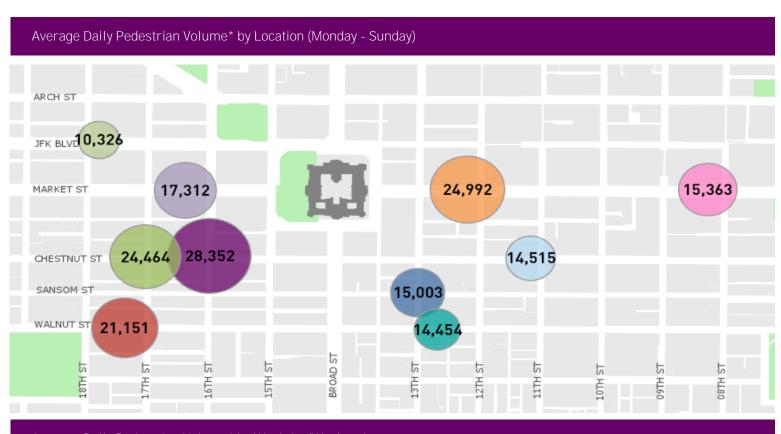

CENTER CITY REPORTS:
PEDESTRIAN COUNTS

www.PhiladelphiaRetail.com

<sup>\*</sup>Pedestrian Volume refers to pedestrians traveling in both directions on either side of the street at the indicated locations