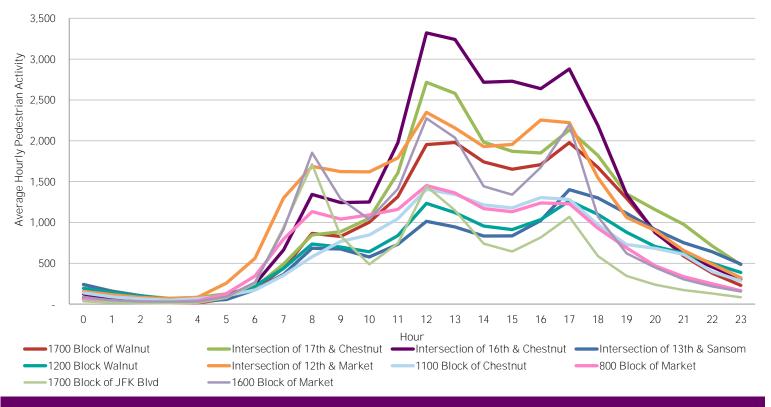

CENTER CITY REPORTS:
PEDESTRIAN COUNTS

www.PhiladelphiaRetail.com







<sup>\*</sup>Pedestrian Volume refers to pedestrians traveling in both directions on either side of the street at the indicated locations

## Average Hourly Pedestrian Volume\* on Weekdays (Monday - Friday)



## Average Hourly Pedestrian Volume\* on Weekends (Saturday - Sunday)



<sup>\*</sup>Pedestrian Volume refers to pedestrians traveling in both directions on either side of the street at the indicated locations

For more information on pedestrian counts contact Garrett Hincken at ghincken@centercityphila.org or 215.440.5511