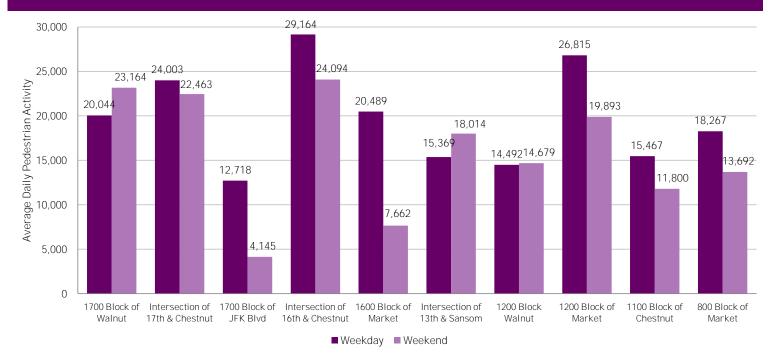

## Average Daily Pedestrian Volume\* by Weekday/Weekend

\*Pedestrian Volume refers to pedestrians traveling in both directions on either side of the street at the indicated locations