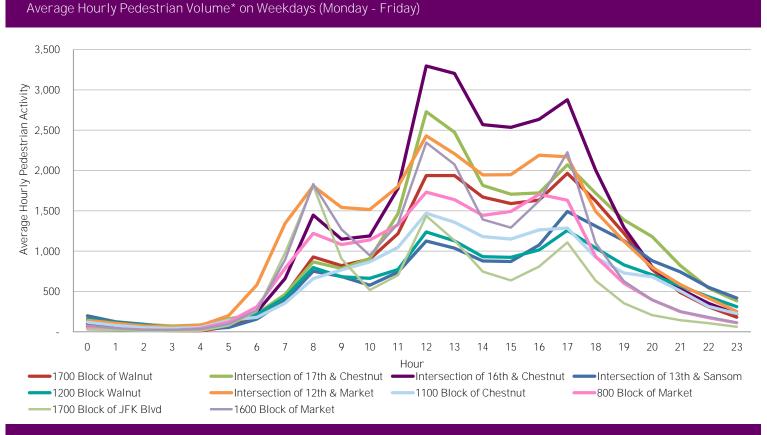

## Average Daily Pedestrian Volume\* by Weekday/Weekend

\*Pedestrian Volume refers to pedestrians traveling in both directions on either side of the street at the indicated locations