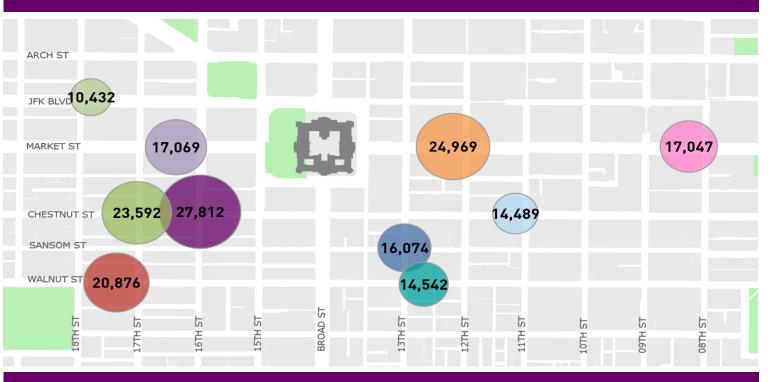

## CENTER CITY REPORTS: PEDESTRIAN COUNTS

## Average Daily Pedestrian Volume\* by Location (Monday - Sunday)



## Average Daily Pedestrian Volume\* by Weekday/Weekend



\*Pedestrian Volume refers to pedestrians traveling in both directions on either side of the street at the indicated locations



## Average Hourly Pedestrian Volume\* on Weekends (Saturday - Sunday)



\*Pedestrian Volume refers to pedestrians traveling in both directions on either side of the street at the indicated locations

For more information on pedestrian counts contact Garrett Hincken at ghincken@centercityphila.org or 215.440.5511