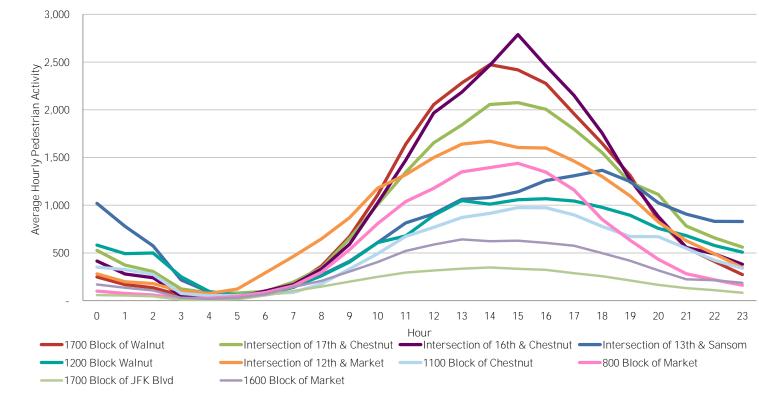

## Average Hourly Pedestrian Volume\* on Weekends (Saturday - Sunday)

\*Pedestrian Volume refers to pedestrians traveling in both directions on either side of the street at the indicated locations

For more information on pedestrian counts contact Garrett Hincken at ghincken@centercityphila.org or 215.440.5511