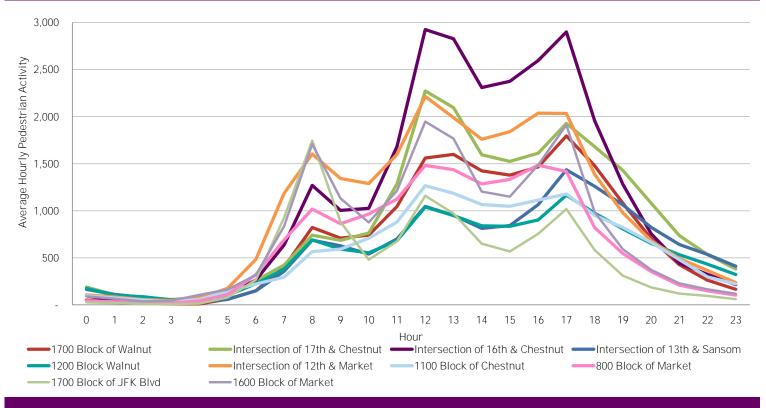

CENTER CITY REPORTS:

## PEDESTRIAN COUNTS

www.PhiladelphiaRetail.com



## Average Daily Pedestrian Volume\* by Weekday/Weekend



<sup>\*</sup>Pedestrian Volume refers to pedestrians traveling in both directions on either side of the street at the indicated locations

## Average Hourly Pedestrian Volume\* on Weekdays (Monday - Friday)



## Average Hourly Pedestrian Volume\* on Weekends (Saturday - Sunday)



<sup>\*</sup>Pedestrian Volume refers to pedestrians traveling in both directions on either side of the street at the indicated locations

For more information on pedestrian counts contact Garrett Hincken at ghincken@centercityphila.org or 215.440.5511