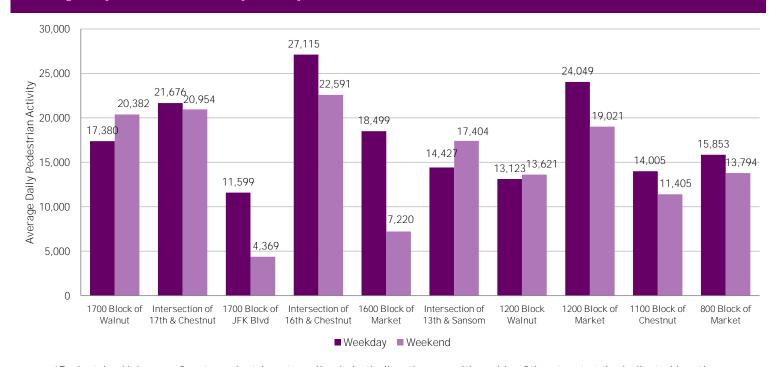

## Average Daily Pedestrian Volume\* by Weekday/Weekend

<sup>\*</sup>Pedestrian Volume refers to pedestrians traveling in both directions on either side of the street at the indicated locations