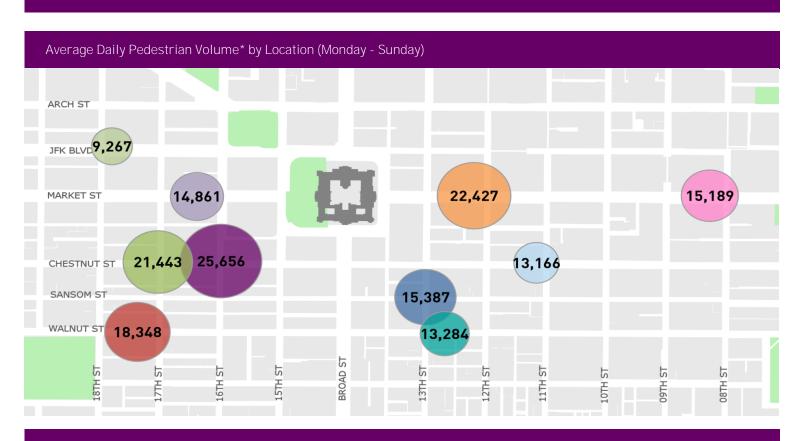

CENTER CITY REPORTS:

## PEDESTRIAN COUNTS

www.PhiladelphiaRetail.com



## Average Daily Pedestrian Volume\* by Weekday/Weekend



<sup>\*</sup>Pedestrian Volume refers to pedestrians traveling in both directions on either side of the street at the indicated locations

## Average Hourly Pedestrian Volume\* on Weekdays (Monday - Friday)



## Average Hourly Pedestrian Volume\* on Weekends (Saturday - Sunday)



<sup>\*</sup>Pedestrian Volume refers to pedestrians traveling in both directions on either side of the street at the indicated locations

For more information on pedestrian counts contact Garrett Hincken at ghincken@centercityphila.org or 215.440.5511