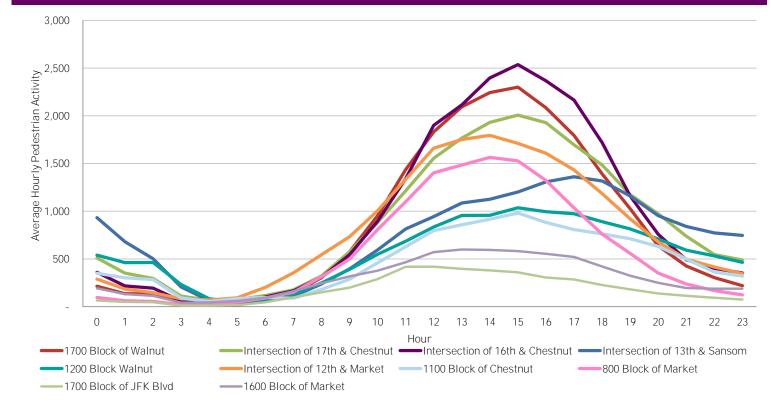

## Average Hourly Pedestrian Volume\* on Weekends (Saturday - Sunday)

<sup>\*</sup>Pedestrian Volume refers to pedestrians traveling in both directions on either side of the street at the indicated locations