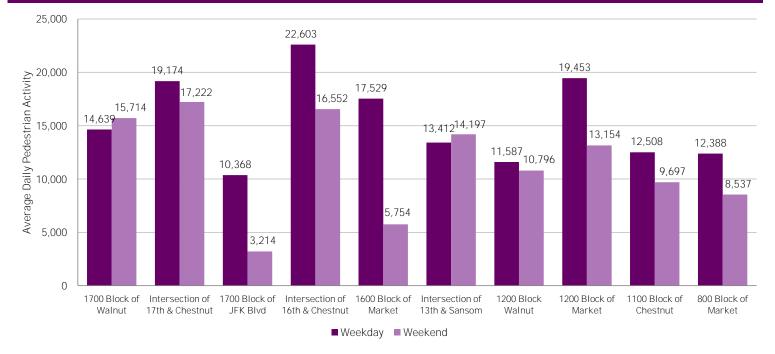

## Average Daily Pedestrian Volume\* by Weekday/Weekend

\*Pedestrian Volume refers to pedestrians traveling in both directions on either side of the street at the indicated locations