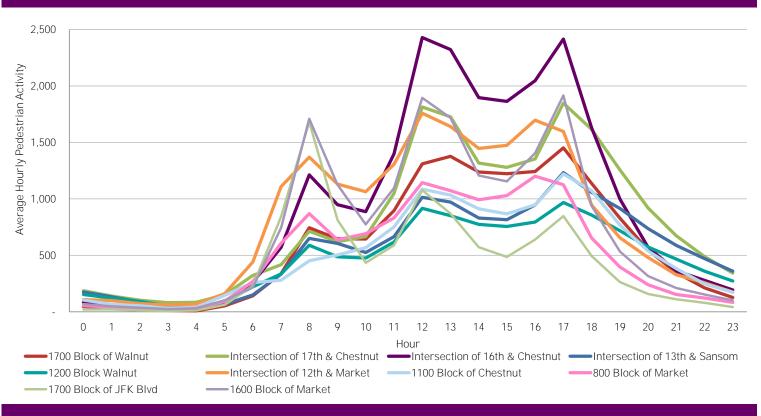

## Average Hourly Pedestrian Volume\* on Weekends (Saturday - Sunday)

Average Hourly Pedestrian Volume\* on Weekdays (Monday - Friday)

\*Pedestrian Volume refers to pedestrians traveling in both directions on either side of the street at the indicated locations