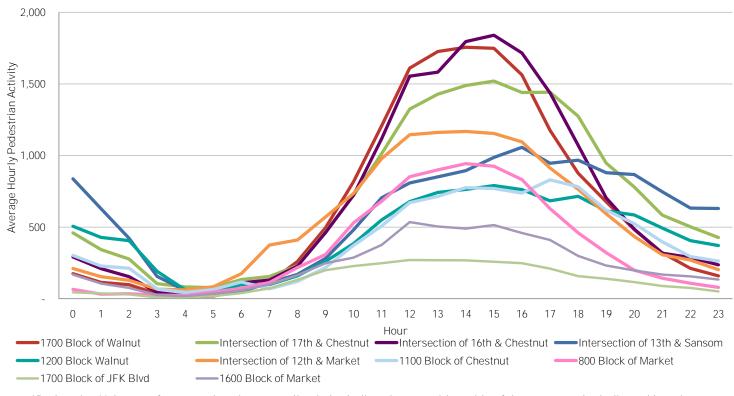

## Average Hourly Pedestrian Volume\* on Weekends (Saturday - Sunday)

Average Hourly Pedestrian Volume\* on Weekdays (Monday - Friday)

\*Pedestrian Volume refers to pedestrians traveling in both directions on either side of the street at the indicated locations