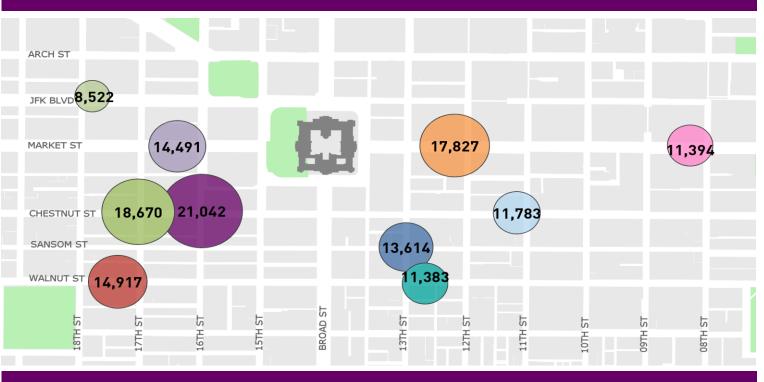

## CENTER CITY REPORTS: PEDESTRIAN COUNTS

## Average Daily Pedestrian Volume\* by Location (Monday - Sunday)



## Average Daily Pedestrian Volume\* by Weekday/Weekend



\*Pedestrian Volume refers to pedestrians traveling in both directions on either side of the street at the indicated locations



## Average Hourly Pedestrian Volume\* on Weekends (Saturday - Sunday)

Average Hourly Pedestrian Volume\* on Weekdays (Monday - Friday)



\*Pedestrian Volume refers to pedestrians traveling in both directions on either side of the street at the indicated locations

For more information on pedestrian counts contact Garrett Hincken at ghincken@centercityphila.org or 215.440.5511