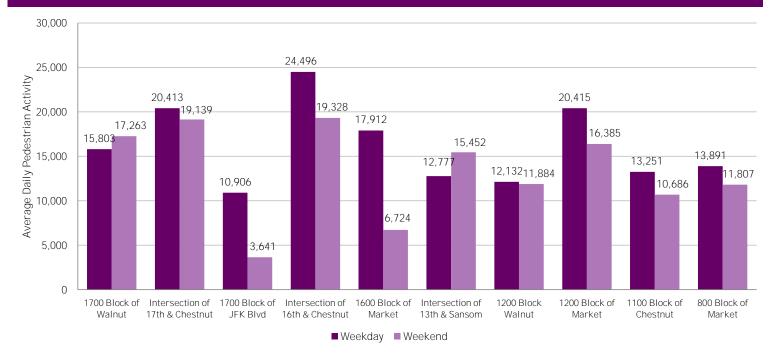

## Average Daily Pedestrian Volume\* by Weekday/Weekend

\*Pedestrian Volume refers to pedestrians traveling in both directions on either side of the street at the indicated locations