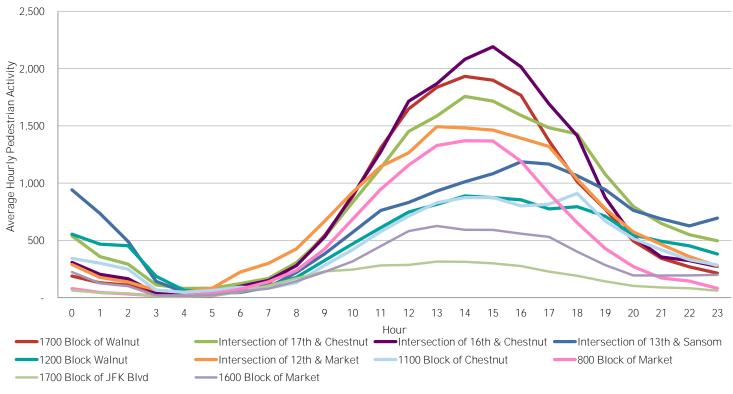

## Average Hourly Pedestrian Volume\* on Weekends (Saturday - Sunday)

Average Hourly Pedestrian Volume\* on Weekdays (Monday - Friday)

\*Pedestrian Volume refers to pedestrians traveling in both directions on either side of the street at the indicated locations