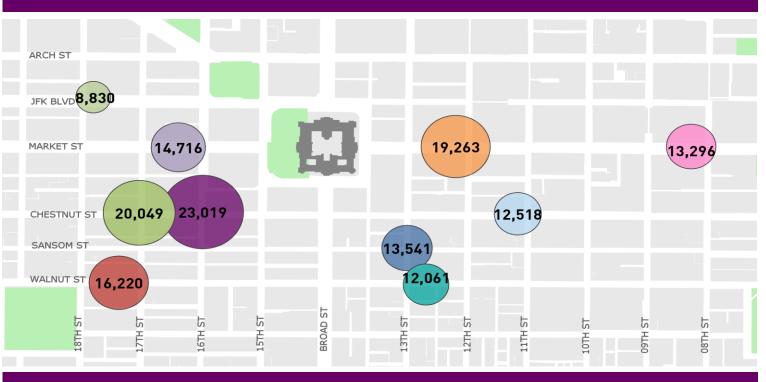

## CENTER CITY REPORTS: PEDESTRIAN COUNTS

## Average Daily Pedestrian Volume\* by Location (Monday - Sunday)



## Average Daily Pedestrian Volume\* by Weekday/Weekend



\*Pedestrian Volume refers to pedestrians traveling in both directions on either side of the street at the indicated locations



## Average Hourly Pedestrian Volume\* on Weekends (Saturday - Sunday)

Average Hourly Pedestrian Volume\* on Weekdays (Monday - Friday)



\*Pedestrian Volume refers to pedestrians traveling in both directions on either side of the street at the indicated locations

For more information on pedestrian counts contact Garrett Hincken at ghincken@centercityphila.org or 215.440.5511