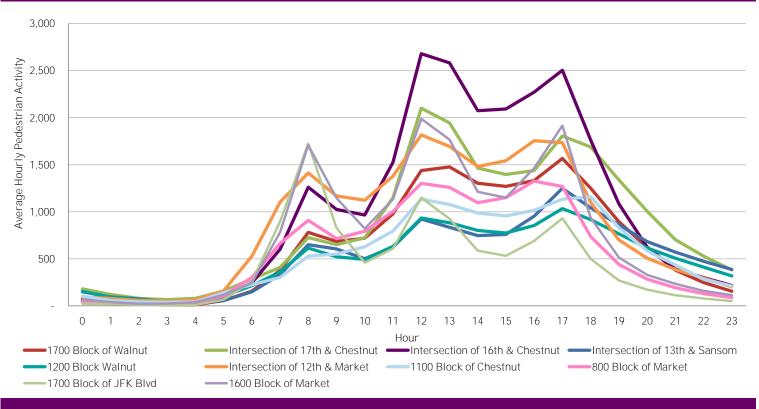

## Average Hourly Pedestrian Volume\* on Weekends (Saturday - Sunday)

Average Hourly Pedestrian Volume\* on Weekdays (Monday - Friday)

\*Pedestrian Volume refers to pedestrians traveling in both directions on either side of the street at the indicated locations