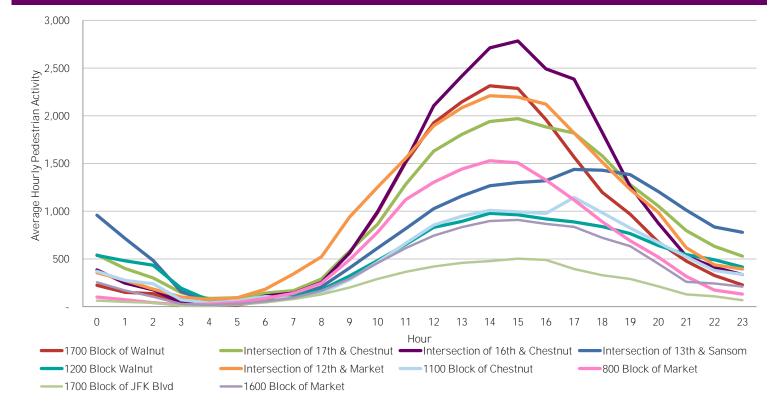

## Average Hourly Pedestrian Volume\* on Weekends (Saturday - Sunday)

<sup>\*</sup>Pedestrian Volume refers to pedestrians traveling in both directions on either side of the street at the indicated locations