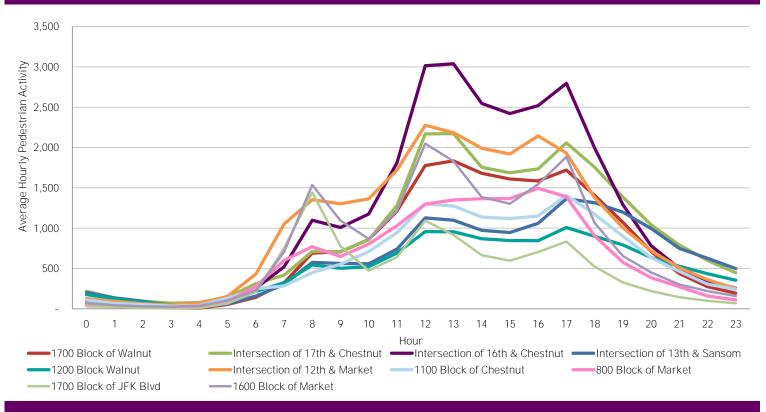

CENTER CITY REPORTS:
PEDESTRIAN COUNTS

www.PhiladelphiaRetail.com



## Average Daily Pedestrian Volume\* by Weekday/Weekend



\*Pedestrian Volume refers to pedestrians traveling in both directions on either side of the street at the indicated locations

## Average Hourly Pedestrian Volume\* on Weekdays (Monday - Friday)



## Average Hourly Pedestrian Volume\* on Weekends (Saturday - Sunday)



<sup>\*</sup>Pedestrian Volume refers to pedestrians traveling in both directions on either side of the street at the indicated locations

For more information on pedestrian counts contact Garrett Hincken at ghincken@centercityphila.org or 215.440.5511