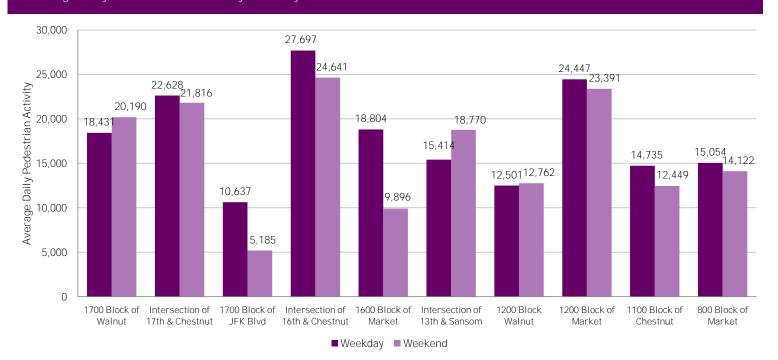

## Average Daily Pedestrian Volume\* by Weekday/Weekend

\*Pedestrian Volume refers to pedestrians traveling in both directions on either side of the street at the indicated locations