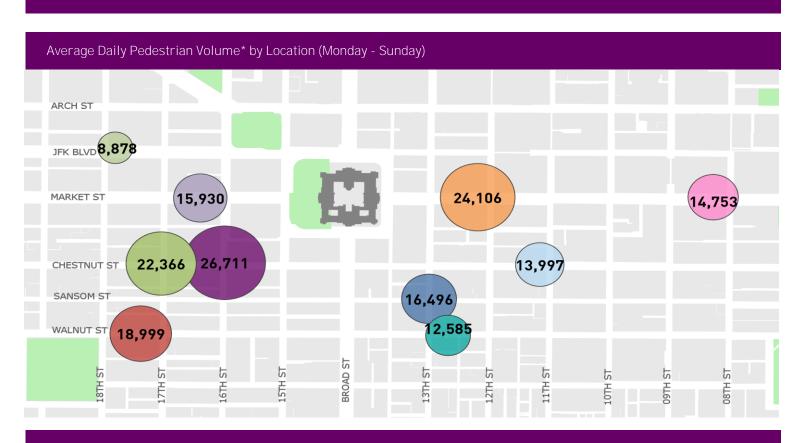

CENTER CITY REPORTS:
PEDESTRIAN COUNTS

www.PhiladelphiaRetail.com



## Average Daily Pedestrian Volume\* by Weekday/Weekend



\*Pedestrian Volume refers to pedestrians traveling in both directions on either side of the street at the indicated locations

## Average Hourly Pedestrian Volume\* on Weekdays (Monday - Friday)



## Average Hourly Pedestrian Volume\* on Weekends (Saturday - Sunday)



<sup>\*</sup>Pedestrian Volume refers to pedestrians traveling in both directions on either side of the street at the indicated locations

For more information on pedestrian counts contact Garrett Hincken at ghincken@centercityphila.org or 215.440.5511