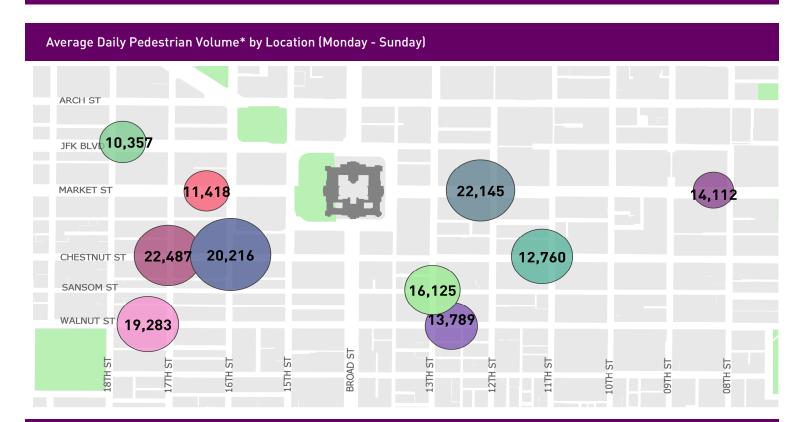

**CENTER CITY REPORTS:** 

## **PEDESTRIAN COUNTS**

www.PhiladelphiaRetail.com



## Average Daily Pedestrian Volume\* by Weekday/Weekend



<sup>\*</sup>Pedestrian Volume refers to pedestrians traveling in both directions on either side of the street at the indicated locations

## Average Hourly Pedestrian Volume\* on Weekdays (Monday - Friday)



## Average Hourly Pedestrian Volume\* on Weekends (Saturday - Sunday)



<sup>\*</sup>Pedestrian Volume refers to pedestrians traveling in both directions on either side of the street at the indicated locations

For more information on pedestrian counts contact Garrett Hincken at ghincken@centercityphila.org or 215.440.5511