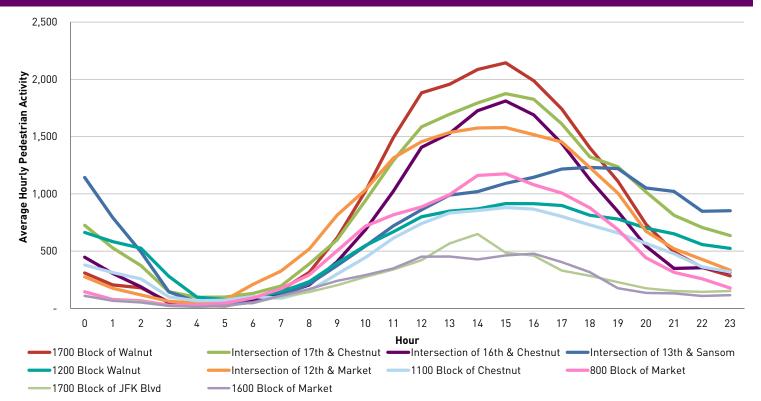

## Average Hourly Pedestrian Volume\* on Weekends (Saturday - Sunday)

<sup>\*</sup>Pedestrian Volume refers to pedestrians traveling in both directions on either side of the street at the indicated locations