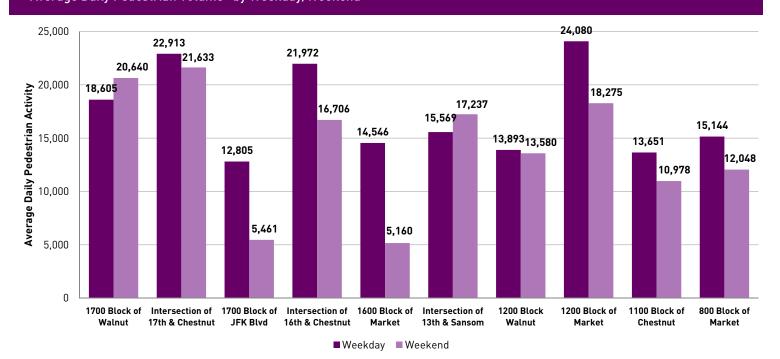

## Average Daily Pedestrian Volume\* by Weekday/Weekend

<sup>\*</sup>Pedestrian Volume refers to pedestrians traveling in both directions on either side of the street at the indicated locations