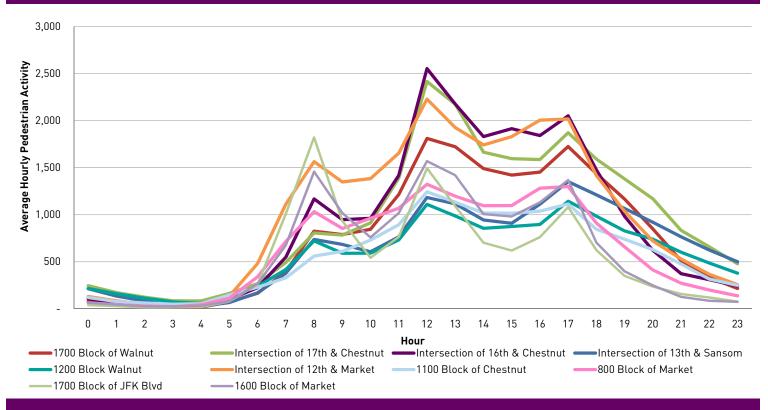

**CENTER CITY REPORTS:** 

## **PEDESTRIAN COUNTS**

www.PhiladelphiaRetail.com



## Average Daily Pedestrian Volume\* by Weekday/Weekend



<sup>\*</sup>Pedestrian Volume refers to pedestrians traveling in both directions on either side of the street at the indicated locations

## Average Hourly Pedestrian Volume\* on Weekdays (Monday - Friday)



## Average Hourly Pedestrian Volume\* on Weekends (Saturday - Sunday)



<sup>\*</sup>Pedestrian Volume refers to pedestrians traveling in both directions on either side of the street at the indicated locations

For more information on pedestrian counts contact Garrett Hincken at ghincken@centercityphila.org or 215.440.5511