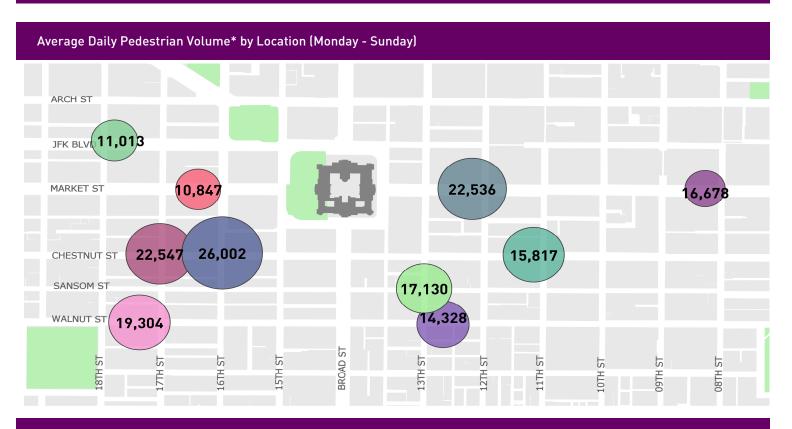

**CENTER CITY REPORTS:** 

## **PEDESTRIAN COUNTS**

www.PhiladelphiaRetail.com



## Average Daily Pedestrian Volume\* by Weekday/Weekend



<sup>\*</sup>Pedestrian Volume refers to pedestrians traveling in both directions on either side of the street at the indicated locations

## Average Hourly Pedestrian Volume\* on Weekdays (Monday - Friday)



## Average Hourly Pedestrian Volume\* on Weekends (Saturday - Sunday)



<sup>\*</sup>Pedestrian Volume refers to pedestrians traveling in both directions on either side of the street at the indicated locations

For more information on pedestrian counts contact Garrett Hincken at ghincken@centercityphila.org or 215.440.5511