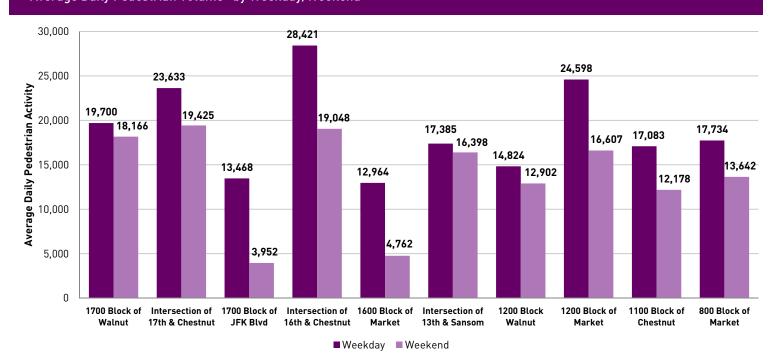

## Average Daily Pedestrian Volume\* by Weekday/Weekend

<sup>\*</sup>Pedestrian Volume refers to pedestrians traveling in both directions on either side of the street at the indicated locations