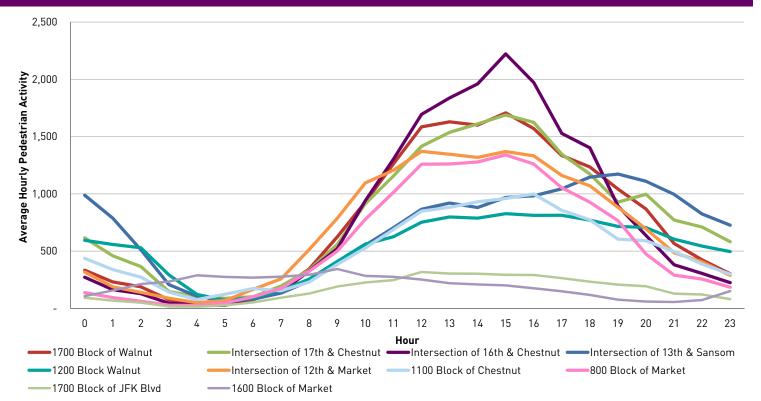

## Average Hourly Pedestrian Volume\* on Weekends (Saturday - Sunday)

<sup>\*</sup>Pedestrian Volume refers to pedestrians traveling in both directions on either side of the street at the indicated locations