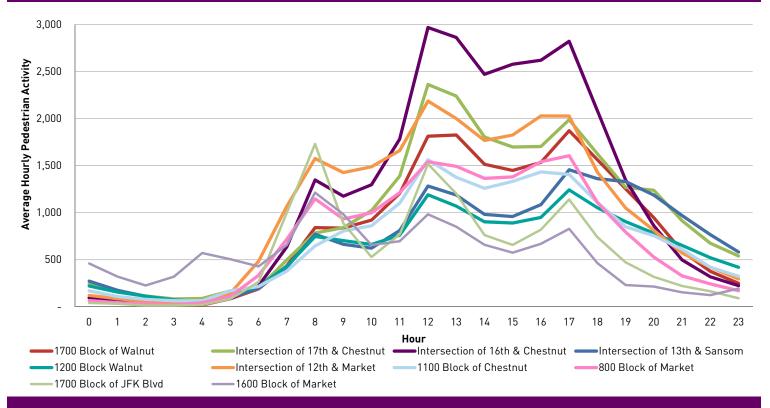

**CENTER CITY REPORTS:** 

## **PEDESTRIAN COUNTS**

www.PhiladelphiaRetail.com



## Average Daily Pedestrian Volume\* by Weekday/Weekend



<sup>\*</sup>Pedestrian Volume refers to pedestrians traveling in both directions on either side of the street at the indicated locations

## Average Hourly Pedestrian Volume\* on Weekdays (Monday - Friday)



## Average Hourly Pedestrian Volume\* on Weekends (Saturday - Sunday)



<sup>\*</sup>Pedestrian Volume refers to pedestrians traveling in both directions on either side of the street at the indicated locations

For more information on pedestrian counts contact Garrett Hincken at ghincken@centercityphila.org or 215.440.5511