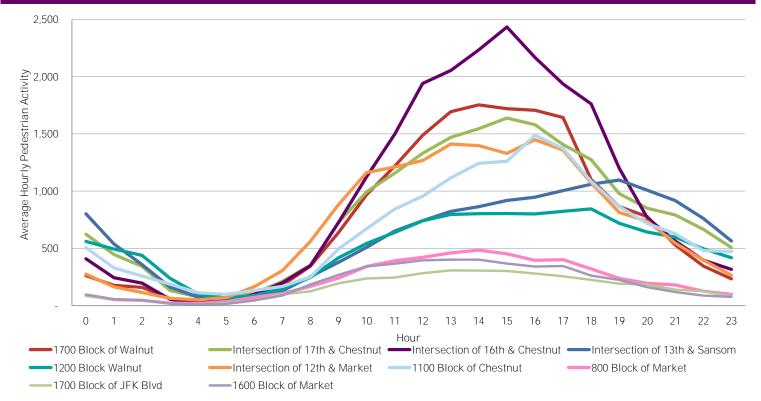

## Average Hourly Pedestrian Volume\* on Weekends (Saturday - Sunday)

<sup>\*</sup>Pedestrian Volume refers to pedestrians traveling in both directions on either side of the street at the indicated locations