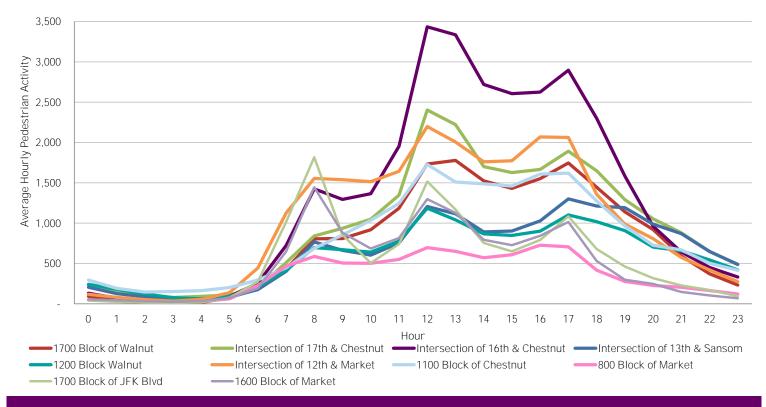

CENTER CITY REPORTS:
PEDESTRIAN COUNTS

www.PhiladelphiaRetail.com







<sup>\*</sup>Pedestrian Volume refers to pedestrians traveling in both directions on either side of the street at the indicated locations

## Average Hourly Pedestrian Volume\* on Weekdays (Monday - Friday)



## Average Hourly Pedestrian Volume\* on Weekends (Saturday - Sunday)



<sup>\*</sup>Pedestrian Volume refers to pedestrians traveling in both directions on either side of the street at the indicated locations

For more information on pedestrian counts contact Casandra Dominguez at cdominguez@centercityphila.org or 215.440.5533