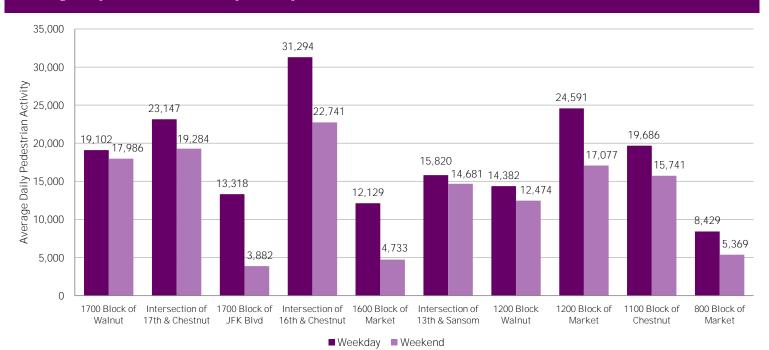

CENTER CITY REPORTS:
PEDESTRIAN COUNTS

www.PhiladelphiaRetail.com

<sup>\*</sup>Pedestrian Volume refers to pedestrians traveling in both directions on either side of the street at the indicated locations