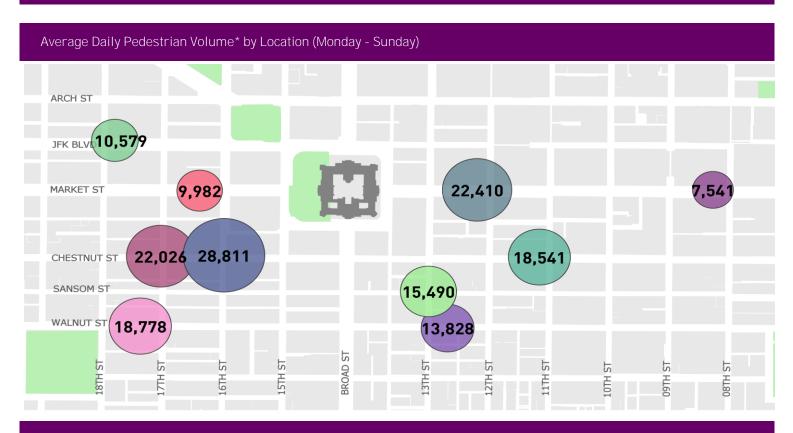

CENTER CITY REPORTS:
PEDESTRIAN COUNTS

www.PhiladelphiaRetail.com

<sup>\*</sup>Pedestrian Volume refers to pedestrians traveling in both directions on either side of the street at the indicated locations