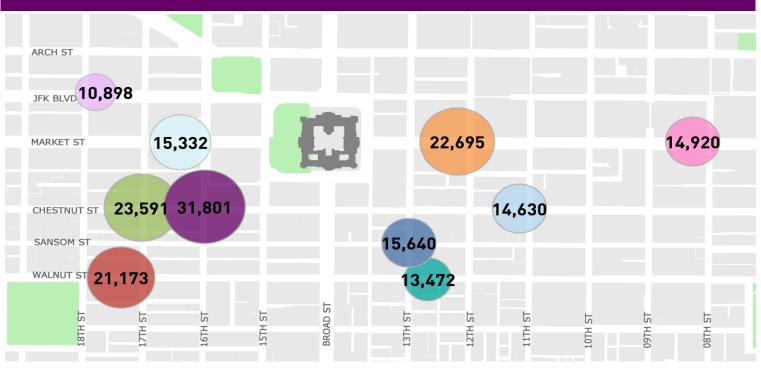

# CENTER CITY REPORTS: PEDESTRIAN COUNTS

## Average Daily Pedestrian Volume\* by Location (Monday - Sunday)



### Average Daily Pedestrian Volume\* by Weekday/Weekend



\*Pedestrian Volume refers to pedestrians traveling in both directions on either side of the street at the indicated locations



### Average Hourly Pedestrian Volume\* on Weekends (Saturday - Sunday)



\*Pedestrian Volume refers to pedestrians traveling in both directions on either side of the street at the indicated locations

For more information on pedestrian counts contact Casandra Dominguez at cdominguez@centercityphila.org or 215.440.5533

Center City District | 660 Chestnut Street, Philadelphia, PA 19106 | 215.440.5500 | www.CenterCityPhila.org

#### Average Hourly Pedestrian Volume\* on Weekdays (Monday - Friday)