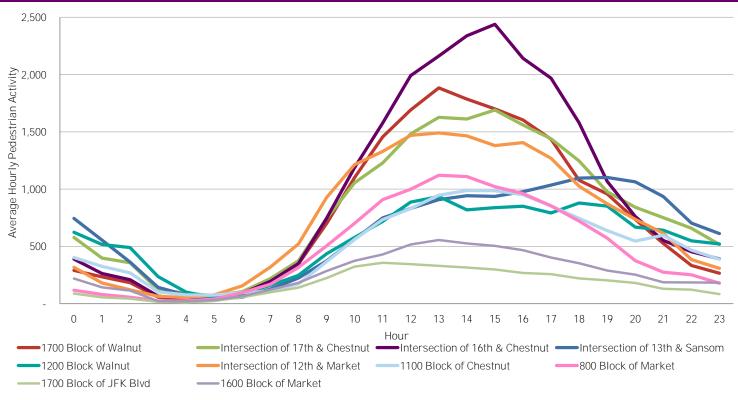

### Average Hourly Pedestrian Volume\* on Weekends (Saturday - Sunday)

\*Pedestrian Volume refers to pedestrians traveling in both directions on either side of the street at the indicated locations

For more information on pedestrian counts contact Casandra Dominguez at cdominguez@centercityphila.org or 215.440.5533