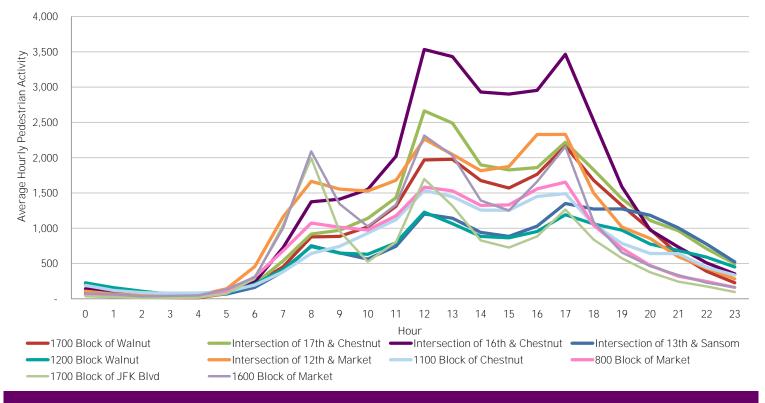

# CENTER CITY REPORTS: PEDESTRIAN COUNTS

## Average Daily Pedestrian Volume\* by Location (Monday - Sunday)



### Average Daily Pedestrian Volume\* by Weekday/Weekend



\*Pedestrian Volume refers to pedestrians traveling in both directions on either side of the street at the indicated locations



### Average Hourly Pedestrian Volume\* on Weekends (Saturday - Sunday)



\*Pedestrian Volume refers to pedestrians traveling in both directions on either side of the street at the indicated locations

For more information on pedestrian counts contact Casandra Dominguez at cdominguez@centercityphila.org or 215.440.5533

Center City District | 660 Chestnut Street, Philadelphia, PA 19106 | 215.440.5500 | www.CenterCityPhila.org

#### Average Hourly Pedestrian Volume\* on Weekdays (Monday - Friday)