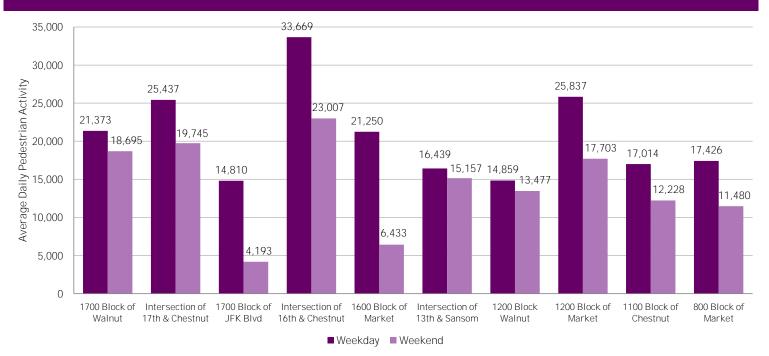

### Average Daily Pedestrian Volume\* by Weekday/Weekend

\*Pedestrian Volume refers to pedestrians traveling in both directions on either side of the street at the indicated locations