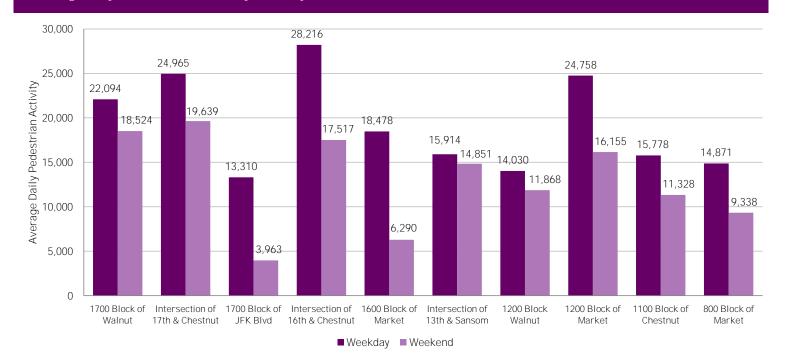

## Average Daily Pedestrian Volume\* by Weekday/Weekend

\*Pedestrian Volume refers to pedestrians traveling in both directions on either side of the street at the indicated locations