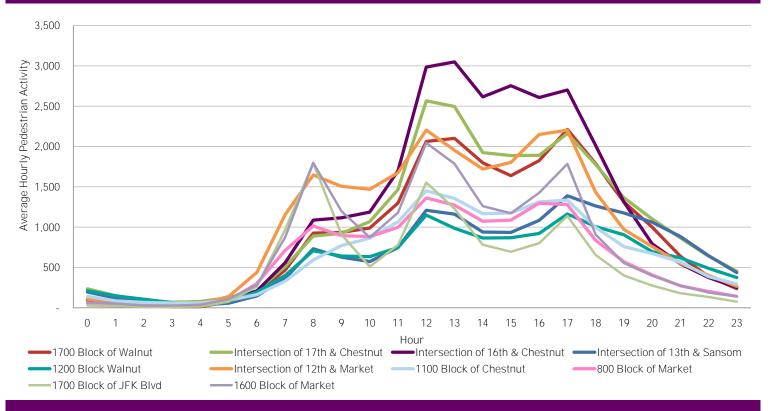

CENTER CITY REPORTS:
PEDESTRIAN COUNTS

www.PhiladelphiaRetail.com



## Average Daily Pedestrian Volume\* by Weekday/Weekend



\*Pedestrian Volume refers to pedestrians traveling in both directions on either side of the street at the indicated locations

## Average Hourly Pedestrian Volume\* on Weekdays (Monday - Friday)



## Average Hourly Pedestrian Volume\* on Weekends (Saturday - Sunday)



<sup>\*</sup>Pedestrian Volume refers to pedestrians traveling in both directions on either side of the street at the indicated locations

 $For more information on pedestrian counts contact Casandra\ Dominguez\ at\ cdominguez\ @centercityphila.org\ or\ 215.440.5533$