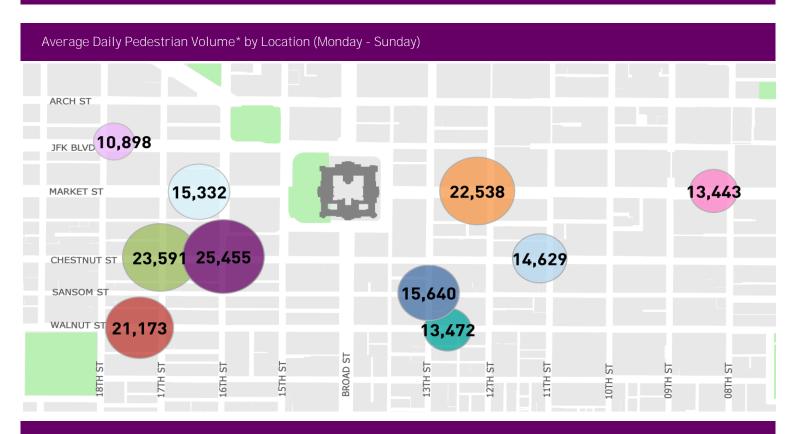

CENTER CITY REPORTS:
PEDESTRIAN COUNTS

www.PhiladelphiaRetail.com



## Average Daily Pedestrian Volume\* by Weekday/Weekend



\*Pedestrian Volume refers to pedestrians traveling in both directions on either side of the street at the indicated locations

## Average Hourly Pedestrian Volume\* on Weekdays (Monday - Friday)



## Average Hourly Pedestrian Volume\* on Weekends (Saturday - Sunday)



<sup>\*</sup>Pedestrian Volume refers to pedestrians traveling in both directions on either side of the street at the indicated locations

 $For more information on pedestrian counts contact Casandra\ Dominguez\ at\ cdominguez\ @centercityphila.org\ or\ 215.440.5533$