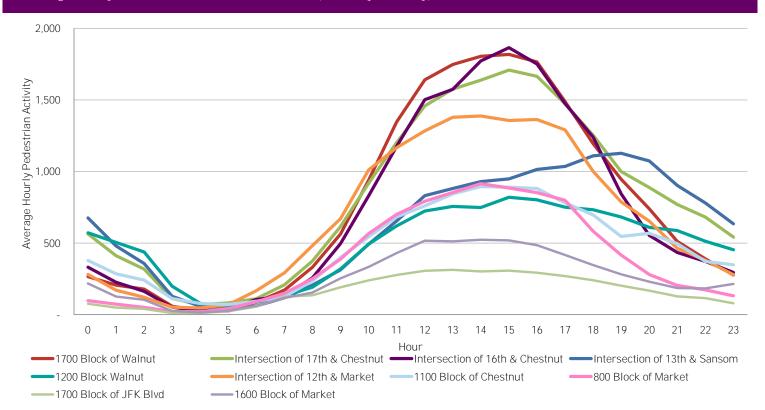

## Average Hourly Pedestrian Volume\* on Weekends (Saturday - Sunday)

<sup>\*</sup>Pedestrian Volume refers to pedestrians traveling in both directions on either side of the street at the indicated locations