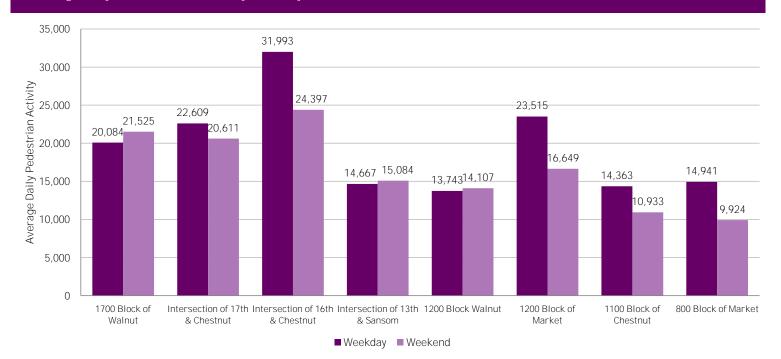

CENTER CITY REPORTS:
PEDESTRIAN COUNTS

www.PhiladelphiaRetail.com

<sup>\*</sup>Pedestrian Volume refers to pedestrians traveling in both directions on either side of the street at the indicated locations