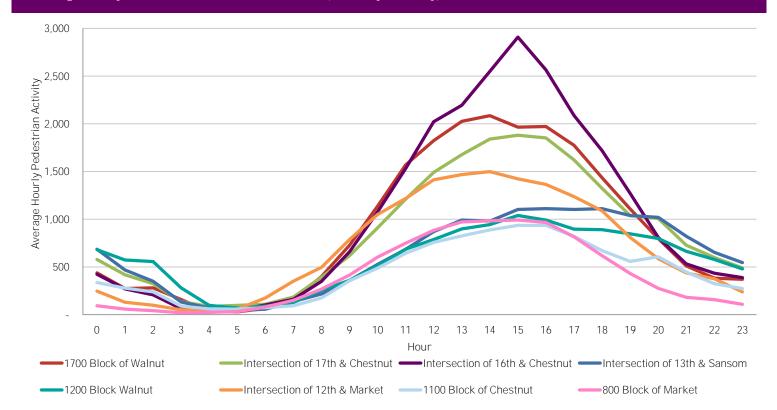

## Average Hourly Pedestrian Volume\* on Weekends (Saturday - Sunday)

<sup>\*</sup>Pedestrian Volume refers to pedestrians traveling in both directions on either side of the street at the indicated locations