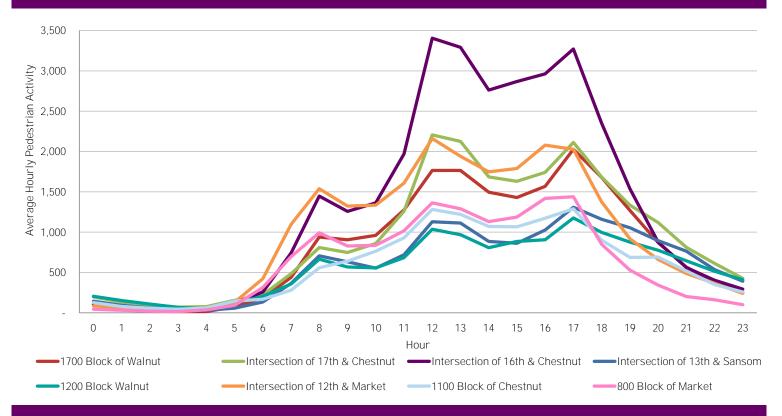

CENTER CITY REPORTS:
PEDESTRIAN COUNTS

www.PhiladelphiaRetail.com







<sup>\*</sup>Pedestrian Volume refers to pedestrians traveling in both directions on either side of the street at the indicated locations

## Average Hourly Pedestrian Volume\* on Weekdays (Monday - Friday)



## Average Hourly Pedestrian Volume\* on Weekends (Saturday - Sunday)



<sup>\*</sup>Pedestrian Volume refers to pedestrians traveling in both directions on either side of the street at the indicated locations

For more information on pedestrian counts contact Casandra Dominguez at cdominguez@centercityphila.org or 215.440.5533