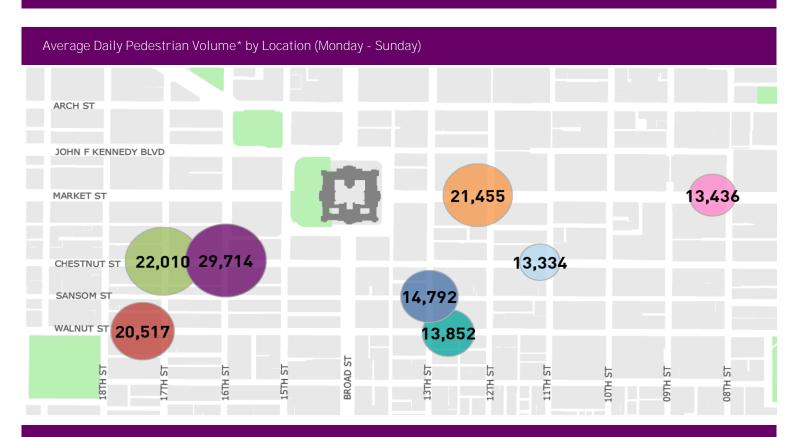

CENTER CITY REPORTS:
PEDESTRIAN COUNTS

www.PhiladelphiaRetail.com

<sup>\*</sup>Pedestrian Volume refers to pedestrians traveling in both directions on either side of the street at the indicated locations