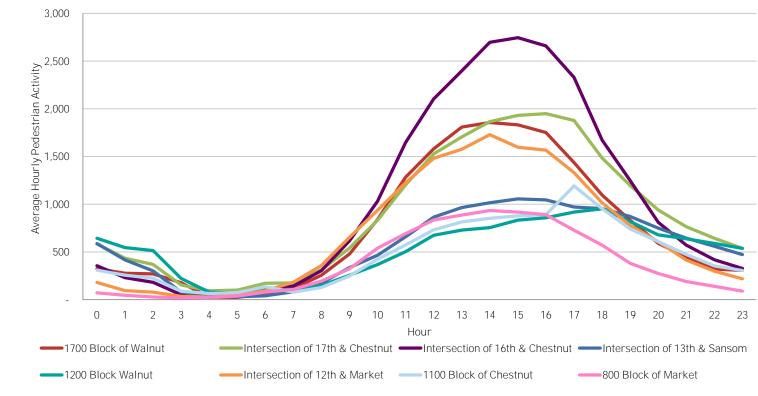

## Average Hourly Pedestrian Volume\* on Weekends (Saturday - Sunday)

\*Pedestrian Volume refers to pedestrians traveling in both directions on either side of the street at the indicated locations

For more information on pedestrian counts contact Casandra Dominguez at cdominguez@centercityphila.org or 215.440.5533