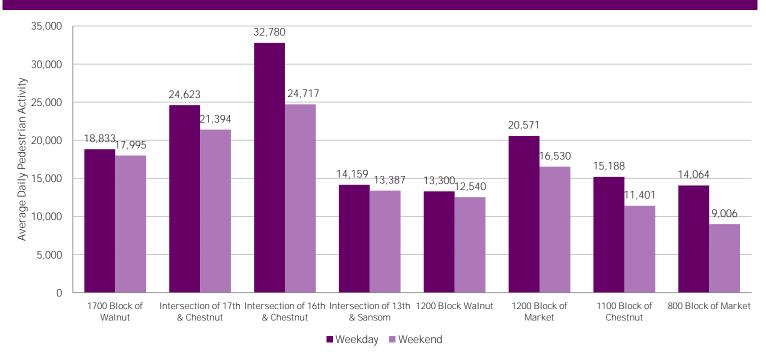

## Average Daily Pedestrian Volume\* by Weekday/Weekend

\*Pedestrian Volume refers to pedestrians traveling in both directions on either side of the street at the indicated locations