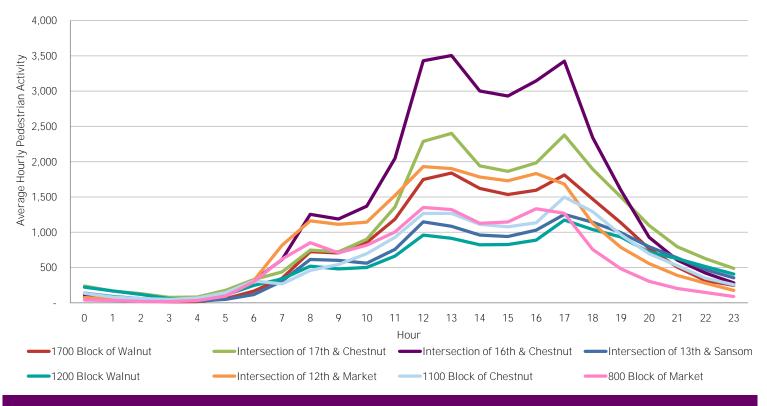

## Average Hourly Pedestrian Volume\* on Weekends (Saturday - Sunday)

\*Pedestrian Volume refers to pedestrians traveling in both directions on either side of the street at the indicated locations

For more information on pedestrian counts contact Casandra Dominguez at cdominguez@centercityphila.org or 215.440.5533