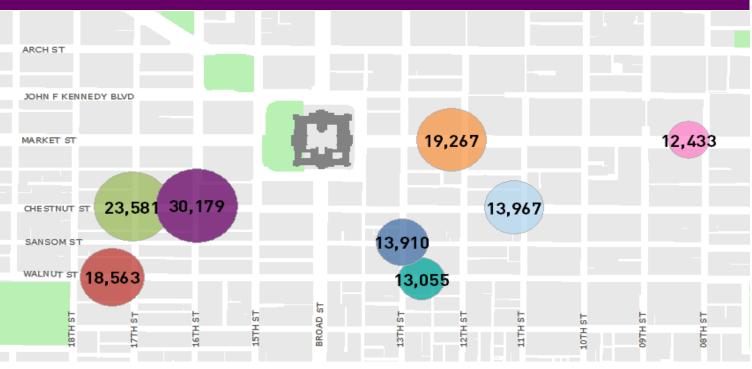

## CENTER CITY REPORTS: PEDESTRIAN COUNTS

## Average Daily Pedestrian Volume\* by Location (Monday - Sunday)



## Average Daily Pedestrian Volume\* by Weekday/Weekend



\*Pedestrian Volume refers to pedestrians traveling in both directions on either side of the street at the indicated locations



## Average Hourly Pedestrian Volume\* on Weekends (Saturday - Sunday)



\*Pedestrian Volume refers to pedestrians traveling in both directions on either side of the street at the indicated locations

For more information on pedestrian counts contact Casandra Dominguez at cdominguez@centercityphila.org or 215.440.5533