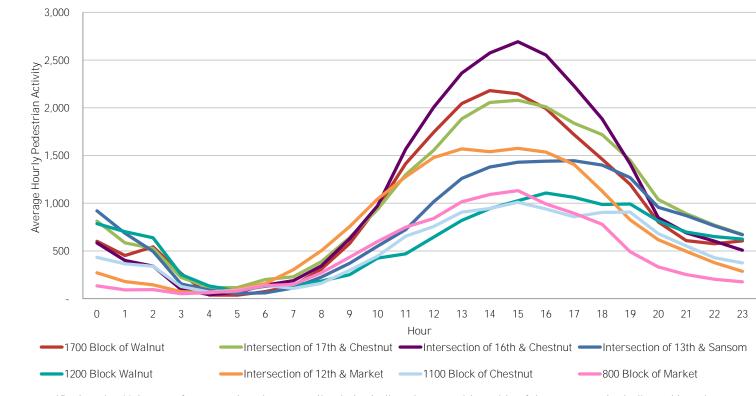

Average Hourly Pedestrian Volume\* on Weekends (Saturday - Sunday)

\*Pedestrian Volume refers to pedestrians traveling in both directions on either side of the street at the indicated locations

For more information on pedestrian counts contact Casandra Dominguez at cdominguez@centercityphila.org or 215.440.5533