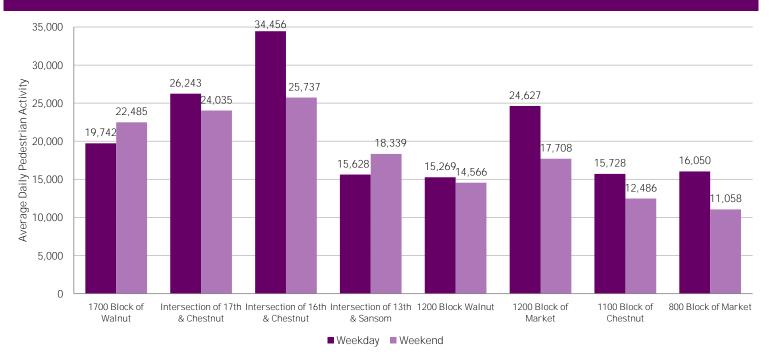

## Average Daily Pedestrian Volume\* by Weekday/Weekend

\*Pedestrian Volume refers to pedestrians traveling in both directions on either side of the street at the indicated locations

Average Hourly Pedestrian Volume\* on Weekdays (Monday - Friday)