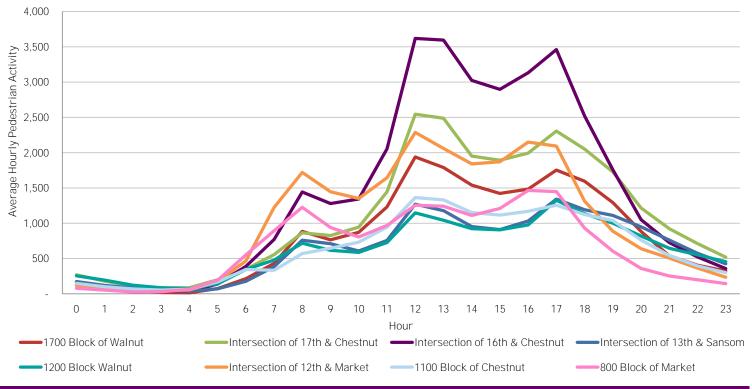

## Average Daily Pedestrian Volume\* by Weekday/Weekend

\*Pedestrian Volume refers to pedestrians traveling in both directions on either side of the street at the indicated locations

Average Hourly Pedestrian Volume\* on Weekdays (Monday - Friday)