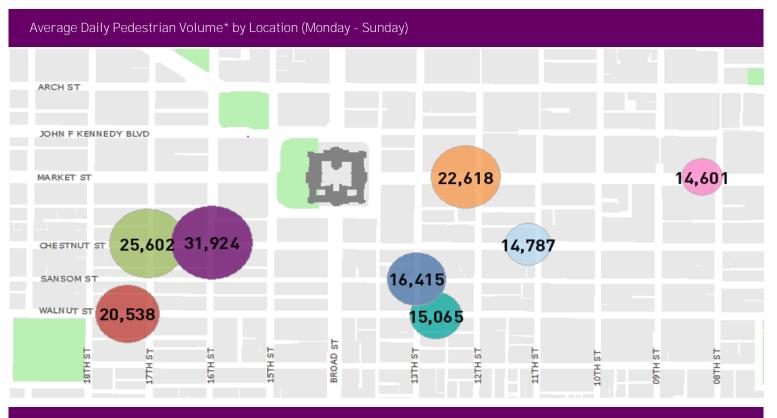

## CENTER CITY REPORTS: PEDESTRIAN COUNTS



## Average Daily Pedestrian Volume\* by Weekday/Weekend



\*Pedestrian Volume refers to pedestrians traveling in both directions on either side of the street at the indicated locations



Average Hourly Pedestrian Volume\* on Weekdays (Monday - Friday)

Average Hourly Pedestrian Volume\* on Weekends (Saturday - Sunday)



\*Pedestrian Volume refers to pedestrians traveling in both directions on either side of the street at the indicated locations

For more information on pedestrian counts contact Casandra Dominguez at cdominguez@centercityphila.org or 215.440.5533