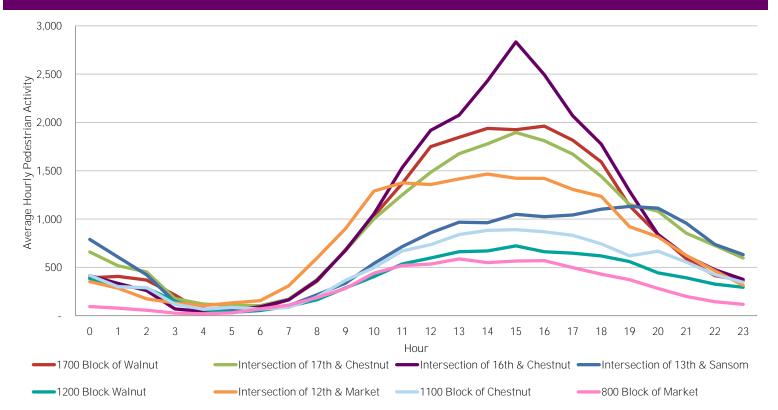

## Average Hourly Pedestrian Volume\* on Weekends (Saturday - Sunday)

<sup>\*</sup>Pedestrian Volume refers to pedestrians traveling in both directions on either side of the street at the indicated locations