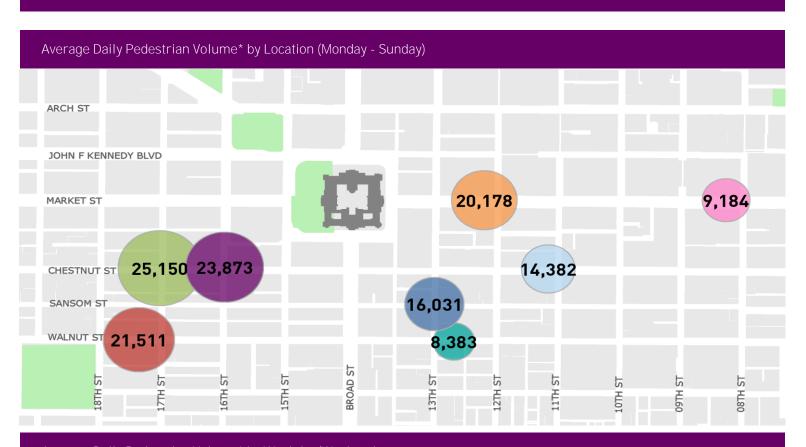

## CENTER CITY REPORTS: PEDESTRIAN COUNTS

www.PhiladelphiaRetail.com

<sup>\*</sup>Pedestrian Volume refers to pedestrians traveling in both directions on either side of the street at the indicated locations