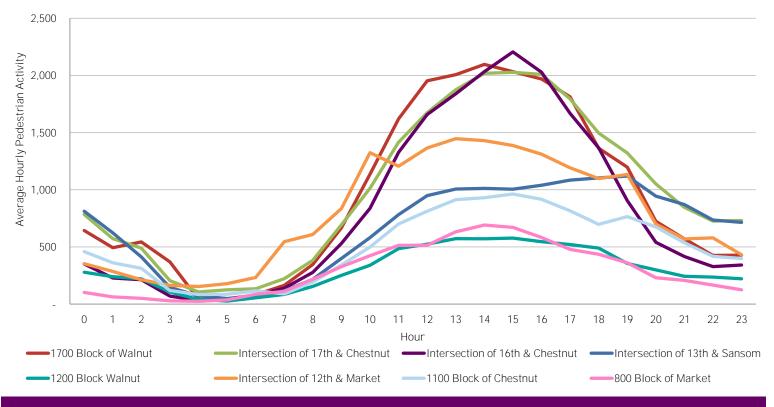

## CENTER CITY REPORTS: PEDESTRIAN COUNTS

www.PhiladelphiaRetail.com







<sup>\*</sup>Pedestrian Volume refers to pedestrians traveling in both directions on either side of the street at the indicated locations

## Average Hourly Pedestrian Volume\* on Weekdays (Monday - Friday)



## Average Hourly Pedestrian Volume\* on Weekends (Saturday - Sunday)



<sup>\*</sup>Pedestrian Volume refers to pedestrians traveling in both directions on either side of the street at the indicated locations

For more information on pedestrian counts contact Casandra Dominguez at cdominguez@centercityphila.org or 215.440.5533