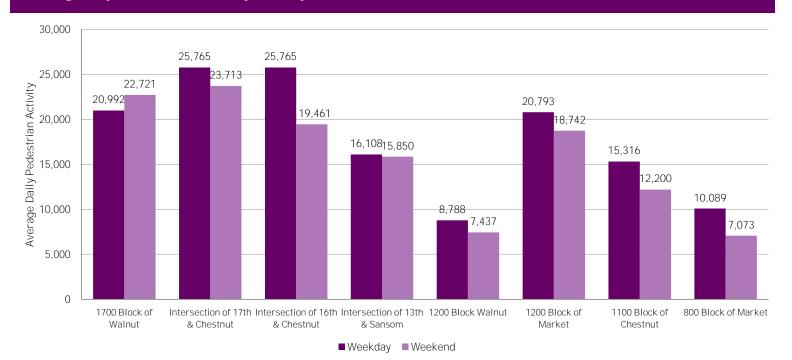

## CENTER CITY REPORTS: PEDESTRIAN COUNTS

www.PhiladelphiaRetail.com

<sup>\*</sup>Pedestrian Volume refers to pedestrians traveling in both directions on either side of the street at the indicated locations