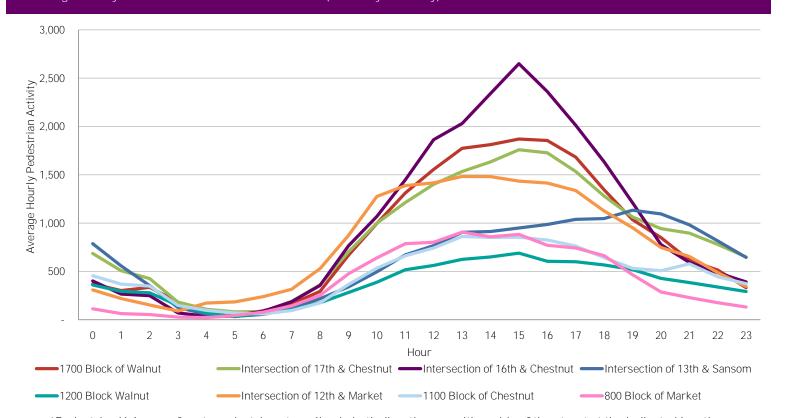

## Average Hourly Pedestrian Volume\* on Weekends (Saturday - Sunday)

<sup>\*</sup>Pedestrian Volume refers to pedestrians traveling in both directions on either side of the street at the indicated locations