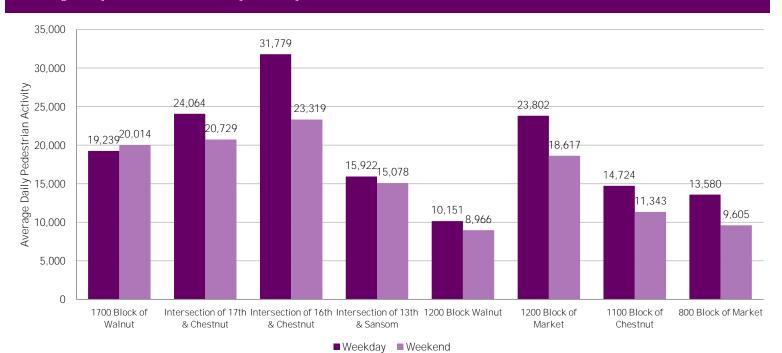

## Average Daily Pedestrian Volume\* by Weekday/Weekend

<sup>\*</sup>Pedestrian Volume refers to pedestrians traveling in both directions on either side of the street at the indicated locations