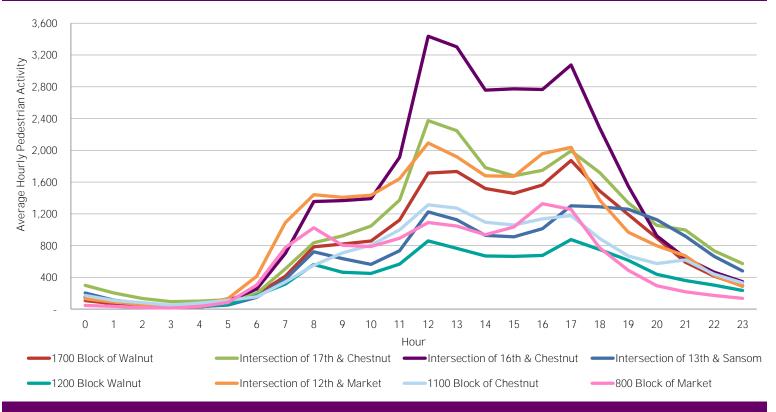

## CENTER CITY REPORTS: PEDESTRIAN COUNTS

www.PhiladelphiaRetail.com



## Average Daily Pedestrian Volume\* by Weekday/Weekend



<sup>\*</sup>Pedestrian Volume refers to pedestrians traveling in both directions on either side of the street at the indicated locations

## Average Hourly Pedestrian Volume\* on Weekdays (Monday - Friday)



## Average Hourly Pedestrian Volume\* on Weekends (Saturday - Sunday)



<sup>\*</sup>Pedestrian Volume refers to pedestrians traveling in both directions on either side of the street at the indicated locations

For more information on pedestrian counts contact Casandra Dominguez at cdominguez@centercityphila.org or 215.440.5533