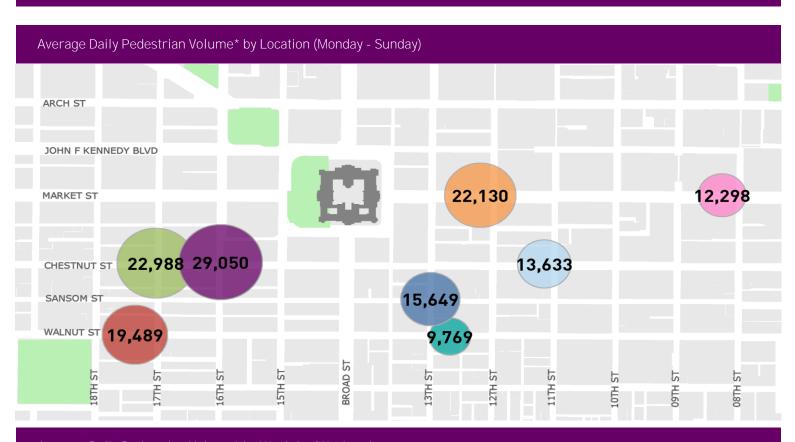

## CENTER CITY REPORTS: PEDESTRIAN COUNTS

www.PhiladelphiaRetail.com



## Average Daily Pedestrian Volume\* by Weekday/Weekend



<sup>\*</sup>Pedestrian Volume refers to pedestrians traveling in both directions on either side of the street at the indicated locations

## Average Hourly Pedestrian Volume\* on Weekdays (Monday - Friday)



## Average Hourly Pedestrian Volume\* on Weekends (Saturday - Sunday)



<sup>\*</sup>Pedestrian Volume refers to pedestrians traveling in both directions on either side of the street at the indicated locations

For more information on pedestrian counts contact Casandra Dominguez at cdominguez@centercityphila.org or 215.440.5533